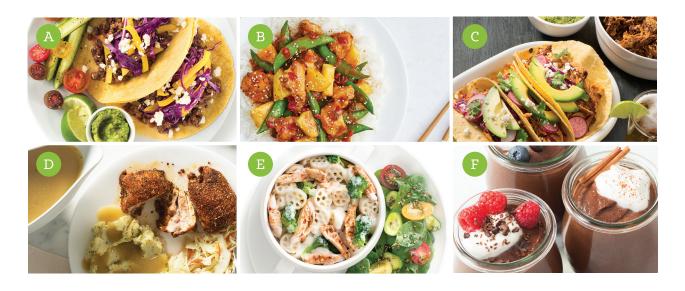

#### WEEKNIGHT DINNERS

**PRICE: \$25** 

The Weeknight Dinners collection is packed with an assortment of easy meal solutions that help you know what's for dinner, and make it fast.

- A. Taco Seasoning
- B. Sweet & Sour Stir-Fry Seasoning
- C. Pulled Chicken Seasoning
- D. Southern Baked Gluten Free Crumb Mix
- E. Mac & Cheese Seasoning
- F. Chocolate Instant Pudding Mix